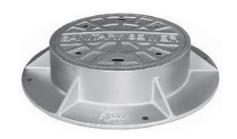

## 2045 FRAME & COVER

Heavy duty
Machined bearing surfaces
Domed cover
Cover has 6 - 1" diameter holes

Options Special lettered covers

Supplied By:

www.trenchdrainsupply.com