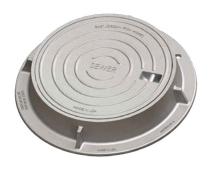

## 2045 FRAME & COVER

Heavy duty
Machined bearing surfaces
Domed cover
Cover has 6 - 1" diameter holes

Options Special lettered covers

Supplied By:

www.trenchdrainsupply.com