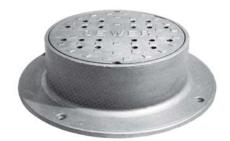

## 2035 FRAME & COVER

Heavy duty Machined bearing surfaces

Options
Accepts 1450 covers
Special lettered covers
Vented covers
Custom logo covers
Drainage grates
Adjusting risers

**Type M Flat Grate** Approx. 110 sq. in. open area