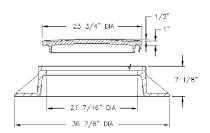

## 2040 FRAME & COVER

Heavy duty Machined bearing surfaces

Options
Custom logo covers
Special lettered covers
Drainage grates
Adjusting risers
Accepts 2024 covers