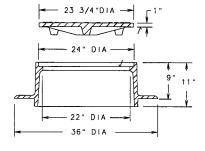

## 2035 FRAME & COVER

Heavy duty Machined bearing surfaces

Options
Accepts 1450 covers
Special lettered covers
Vented covers
Custom logo covers
Drainage grates
Adjusting risers

**Type M Flat Grate** Approx. 110 sq. in. open area