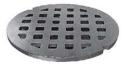

## 2035 FRAME & COVER

Heavy duty Machined bearing surfaces

Options
Accepts 1450 covers
Special lettered covers
Vented covers
Custom logo covers
Drainage grates
Adjusting risers

**Type M Flat Grate** Approx. 110 sq. in. open area