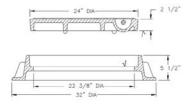

## 2035 FRAME & COVER

Heavy duty Machined bearing surfaces

Options
Accepts 1450 covers
Special lettered covers
Vented covers
Custom logo covers
Drainage grates
Adjusting risers

**Type M Flat Grate** Approx. 110 sq. in. open area